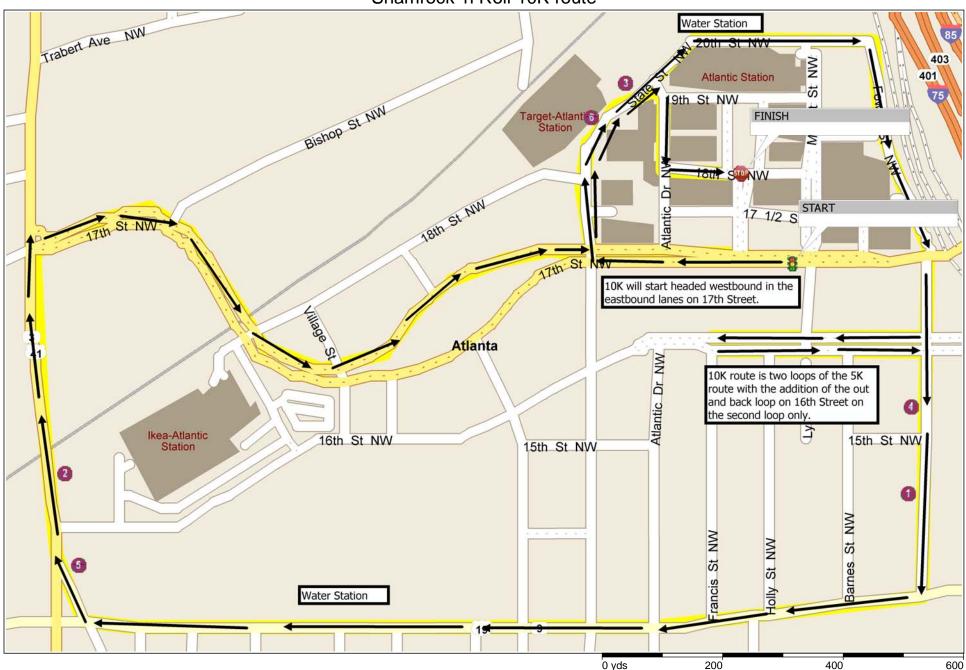

Shamrock 'n Roll 10K route

Copyright © and (P) 1988–2009 Microsoft Corporation and/or its suppliers. All rights reserved. http://www.microsoft.com/streets/ Certain mapping and direction data © 2009 NAVTEQ. All rights reserved. The Data for areas of Canada includes information taken with permission from Canadaian authorities, including: © Her Majesty the Queen in Right of Canada, © Queen's Printer for Ontario. NAVTEQ and NAVTEQ ON BOARD are trademarks of NAVTEQ. © 2009 Tele Atlas North America, Inc. All rights reserved. Tele Atlas and Tele Atlas North America are trademarks of Tele Atlas, Inc. © 2009 by Applied Geographic Systems. All rights reserved.