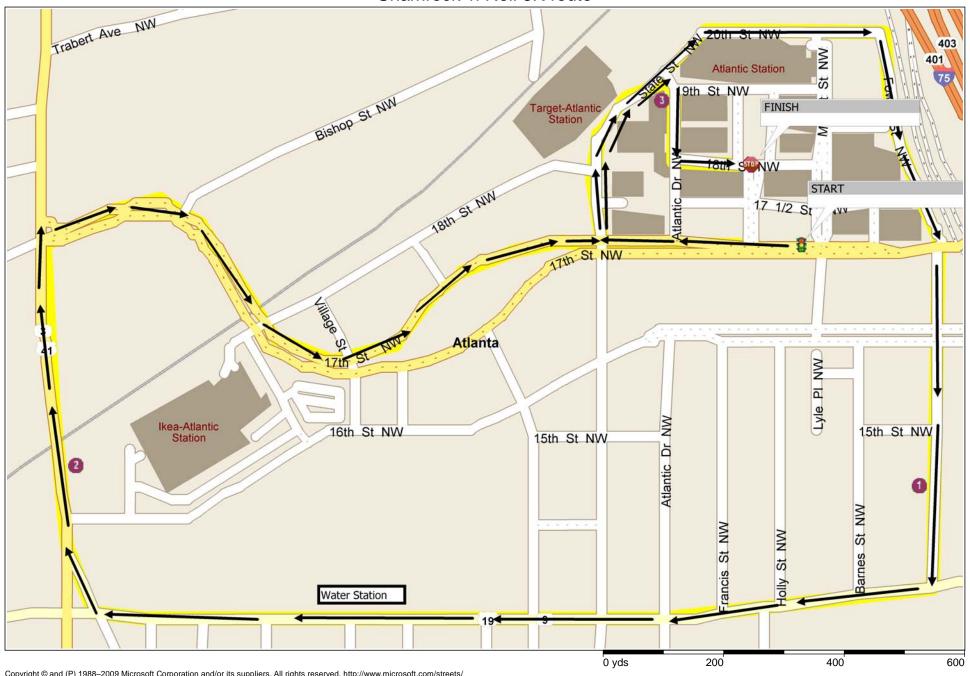

## Shamrock 'n Roll 5K route

Copyright © and (P) 1988–2009 Microsoft Corporation and/or its suppliers. All rights reserved. http://www.microsoft.com/streets/
Certain mapping and direction data © 2009 NAVTEQ. All rights reserved. The Data for areas of Canada includes information taken with permission from Canadian authorities, including: © Her Majesty the Queen in Right of Canada, © Queen's Printer for Ontario. NAVTEQ and NAVTEQ ON BOARD are trademarks of NAVTEQ. © 2009 Tele Atlas North America, Inc. All rights reserved. Tele Atlas North America are trademarks of Tele Atlas, Inc. © 2009 by Applied Geographic Systems. All rights reserved.